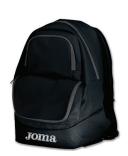

## Diamond II

Black

Ref. 400235.100

PVP: 25,00€

90% Poliamida 10% Elastan Capacity: 44,2L

#### Black

Ref. 400235.100

PVP: 25,00€

90% Poliamida 10% Elastan Capacity: 44,2L