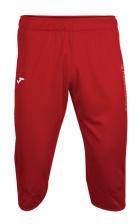

#### Vela Bermuda

Red

Ref. 100075.600

PVP: 18,00€

100% Polyester Interlock

White

Ref. 400476.200

35-38 / 39-42 / 43-46

#### Vela Bermuda

Royal

Ref. 100075.700

PVP: 18,00€

100% Polyester Interlock

| S   | М   | L   | XL  | 2XL | 3XL |
|-----|-----|-----|-----|-----|-----|
| 6XS | 5XS | 4XS | 3XS | 2XS | XS  |

#### Vela Bermuda

Red

Ref. 100075.100

PVP: 18,00€

100% Polyester Interlock

White

Ref. 400476.200

35-38 / 39-42 / 43-46

#### Vela Bermuda

Red

Ref. 100075.600

PVP: 18,00€

100% Polyester Interlock

White Ref. 400476.200 PVP: 6,00€ 35-38 / 39-42 / 43-46

| S   | М   | L   | XL  | 2XL | 3XL |
|-----|-----|-----|-----|-----|-----|
| 6XS | 5XS | 4XS | 3XS | 2XS | XS  |

#### Vela Bermuda

Ref. 100075.100

PVP: 18,00€ 100% Polyester Interlock

White

Ref. 400476.200

35-38 / 39-42 / 43-46

PVP: 6,00€

#### Vela Bermuda

Navy

Ref. 100075.300

PVP: 18,00€

100% Polyester Interlock

2XL 3XL М XL 4XS **3XS** 2XS 6XS XS

White

Ref. 400476.200

35-38 / 39-42 / 43-46

PVP: 6,00€

#### Vela Bermuda

Navy

Ref. 100075.300

PVP: 18,00€

Ref. 400476.200

White

PVP: 6,00€

35-38 / 39-42 / 43-46

100% Polyester Interlock

| S   | М   | L   | XL  | 2XL | 3XL |
|-----|-----|-----|-----|-----|-----|
| 6XS | 5XS | 4XS | 3XS | 2XS | XS  |

#### Vela Bermuda

Navy

Ref. 100075.300

PVP: 18,00€

100% Polyester Interlock

White

Ref. 400476.200

35-38 / 39-42 / 43-46

PVP: 6,00€

#### Vela Bermuda

Red

Ref. 100075.100

PVP: 18,00€

100% Polyester Interlock

Ref. 400476.200

PVP: 6,00€

35-38 / 39-42 / 43-46

| S   | М   | L   | XL  | 2XL | 3XL |
|-----|-----|-----|-----|-----|-----|
| 6XS | 5XS | 4XS | 3XS | 2XS | XS  |