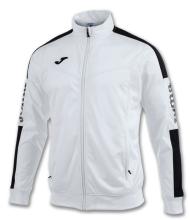

## Championship IV Jacket

White / Black

Ref. 100687.201

PVP: 27,00€

100% Polyester

| S   | М   | L   | XL    | 2XL | 3XL |
|-----|-----|-----|-------|-----|-----|
| 6XS | 5xs | 4XS | / 3xs | 2XS | XS  |