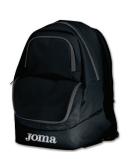

## Diamond II

Black

Ref. 400235.100

PVP: 25,00€

90% Poliamida 10% Elastan Capacity: 44,2L