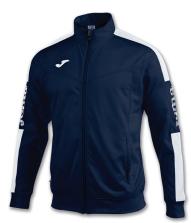

## Championship IV Jacket

Ref. 100687.456

PVP: 27,00€

100% Polyester

| S   | М   | L   | XL    | 2XL | 3XL |
|-----|-----|-----|-------|-----|-----|
| 6XS | 5xs | 4XS | / 3xs | 2XS | XS  |