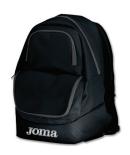

## Diamond II

Black

Ref. 400235.100

PVP: 25,00€

90% Poliamida 10% Elastan Capacity: 44,2L