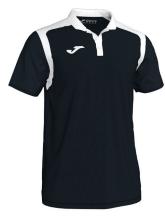

## Championship V Polo

Black / White

Ref. 101265.102

PVP: 23,00€

100% Polyester

| S   | М   | L   | XL    | 2XL | 3XL |
|-----|-----|-----|-------|-----|-----|
| 6XS | 5XS | 4XS | / 3xs | 2XS | XS  |