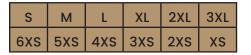

## Championship IV Jacket

Black / White

Ref. 100687.102

PVP: 27,00€

100% Polyester

| S   | М   | L   | XL    | 2XL | 3XL |
|-----|-----|-----|-------|-----|-----|
| 6XS | 5xs | 4XS | / 3xs | 2XS | XS  |