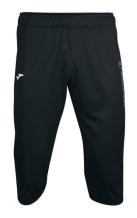

#### Vela Bermuda

Red

Ref. 100075.600

PVP: 18,00€

100% Polyester Interlock

White

Ref. 400476.200

35-38 / 39-42 / 43-46