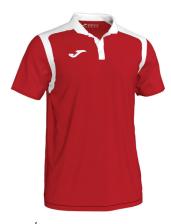

## Championship V Polo

Red / White

Ref. 101265.602

PVP: 23,00€

100% Polyester

| S   | М   | L   | XL    | 2XL | 3XL |
|-----|-----|-----|-------|-----|-----|
| 6XS | 5xs | 4XS | / 3xs | 2XS | XS  |