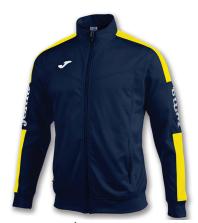

## Championship IV Jacket

Ref. 100687.456

PVP: 27,00€

100% Polyester

| S   | М   | L   | XL    | 2XL | 3XL |
|-----|-----|-----|-------|-----|-----|
| 6XS | 5xs | 4XS | / 3xs | 2XS | XS  |