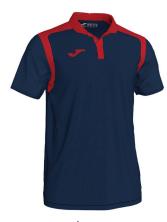

## Championship V Polo

Red / White

Ref. 101265.602

PVP: 23,00€

100% Polyester

| S   | М   | L   | XL    | 2XL | 3XL |
|-----|-----|-----|-------|-----|-----|
| 6XS | 5xs | 4XS | / 3xs | 2XS | XS  |