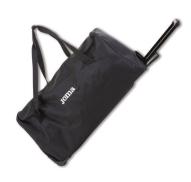

stan Capacity: 44,2L

## **Travel Trolley**



Black

Ref. 400480.100



PVP: 90,00€

## **ENGLAND**



## Championship IV Jacket



Dark Navy / Red

Ref. 100687.306



PVP: 27,00€

100% Polyester

| S   | М   | L   | XL    | 2XL | 3XL |
|-----|-----|-----|-------|-----|-----|
| 6XS | 5xs | 4XS | / 3xs | 2XS | XS  |

## Championship V Polo



Dark Navy / Red

Ref. 101265.336



PVP: 23,00€

100% Polyester

| S   | М   | L   | XL    | 2XL | 3XL |
|-----|-----|-----|-------|-----|-----|
| 6XS | 5xs | 4XS | / 3xs | 2XS | XS  |

#### Vela Bermuda



Navy

Ref. 100075.300

PVP: 18,00€

100% Polyester Interlock



White

Ref. 400476.200

35-38 / 39-42 / 43-46

PVP: 6,00€

## Diamond II



#### Black

Ref. 400235.100

PVP: 25,00€

90% Poliamida 10% Elastan Capacity: 44,2L

## **Travel Trolley**



#### Black

Ref. 400480.100

PVP: 90,00€

## **GERMANY**



## Championship IV Jacket



White / Black

Ref. 100687.201



PVP: 27,00€

100% Polyester

| S   | М   | L   | XL    | 2XL | 3XL |
|-----|-----|-----|-------|-----|-----|
| 6XS | 5xs | 4XS | / 3xs | 2XS | XS  |

## Championship V Polo



White / Black

Ref. 101265.201



PVP: 23,00€

100% Polyester

| S   | М   | L   | XL    | 2XL | 3XL |
|-----|-----|-----|-------|-----|-----|
| 6XS | 5xs | 4XS | / 3xs | 2XS | XS  |

#### Vela Bermuda



Red

Ref. 100075.100



PVP: 18,00€

100% Polyester Interlock



White

Ref. 400476.200

35-38 / 39-42 / 43-46

PVP: 6,00€

## Diamond II



#### Black

Ref. 400235.100



PVP: 25,00€

90% Poliamida 10% Elastan Capacity: 44,2L

## **Travel Trolley**



#### Black

Ref. 400480.100



PVP: 90,00