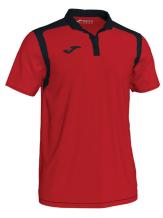

## Championship V Polo

Red / White

Ref. 101265.602

PVP: 23,00€

100% Polyester

| S   | М   | L   | XL    | 2XL | 3XL |
|-----|-----|-----|-------|-----|-----|
| 6XS | 5xs | 4XS | / 3xs | 2XS | XS  |