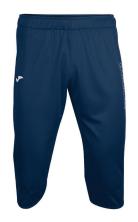

#### Vela Bermuda

Red

Ref. 100075.600

PVP: 18,00€

100% Polyester Interlock

White

Ref. 400476.200

35-38 / 39-42 / 43-46