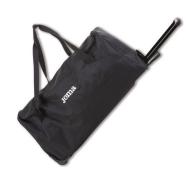

## **Travel Trolley**

Black

Ref. 400480.100

PVP: 90,00€

## **Travel Trolley**