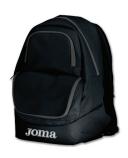

## Diamond II

Black

Ref. 400235.100

PVP: 25,00€

90% Poliamida 10% Elastan Capacity: 44,2L

#### Black

Ref. 400235.100

PVP: 25,00€

90% Poliamida 10% Elastan Capacity: 44,2L