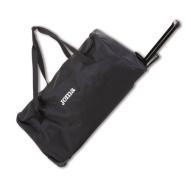

## **Travel Trolley**

Black

Ref. 400480.100

PVP: 90,00€

## **Travel Trolley**

#### Black

Ref. 400480.100

PVP: 90,00€