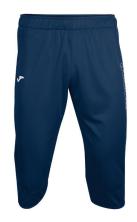

#### Vela Bermuda

Red

Ref. 100075.600

PVP: 18,00€

100% Polyester Interlock

White

Ref. 400476.200

35-38 / 39-42 / 43-46