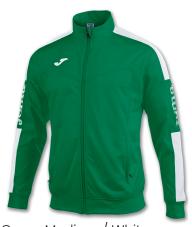

## Championship IV Jacket

Ref. 100687.456

PVP: 27,00€

100% Polyester

| S   | М   | L   | XL    | 2XL | 3XL |
|-----|-----|-----|-------|-----|-----|
| 6XS | 5xs | 4XS | / 3xs | 2XS | XS  |

## Championship IV Jacket

Royal / White

Ref. 100687.702

PVP: 27,00€

100% Polyester

| S   | М   | L   | XL    | 2XL | 3XL |
|-----|-----|-----|-------|-----|-----|
| 6XS | 5xs | 4XS | / 3xs | 2XS | XS  |

## Championship IV Jacket

Red / Black

Ref. 100687.601

PVP: 27,00€

100% Polyester

| S   | М   | L   | XL    | 2XL | 3XL |
|-----|-----|-----|-------|-----|-----|
| 6XS | 5xs | 4XS | / 3xs | 2XS | XS  |

## Championship IV Jacket

Green Medium / White

Ref. 100687.452

PVP: 27,00€

100% Polyester

| S   | М   | L   | XL    | 2XL | 3XL |
|-----|-----|-----|-------|-----|-----|
| 6XS | 5xs | 4XS | / 3xs | 2XS | XS  |

## Championship IV Jacket

Dark Navy / Yellow

Ref. 100687.309

PVP: 27,00€

100% Polyester

| S   | М   | L   | XL    | 2XL | 3XL |
|-----|-----|-----|-------|-----|-----|
| 6XS | 5xs | 4XS | / 3xs | 2XS | XS  |

## Championship IV Jacket

Dark Navy / White

Ref. 100687.302

PVP: 27,00€

100% Polyester

| S   | М   | L   | XL    | 2XL | 3XL |
|-----|-----|-----|-------|-----|-----|
| 6XS | 5xs | 4XS | / 3xs | 2XS | XS  |

## Championship IV Jacket

Red / Yellow

Ref. 100687.609

PVP: 27,00€

100% Polyester

| S   | М   | L   | XL    | 2XL | 3XL |
|-----|-----|-----|-------|-----|-----|
| 6XS | 5xs | 4XS | / 3xs | 2XS | XS  |

## Championship IV Jacket

Dark Navy / Red

Ref. 100687.306

PVP: 27,00€

100% Polyester

| S   | М   | L   | XL    | 2XL | 3XL |
|-----|-----|-----|-------|-----|-----|
| 6XS | 5xs | 4XS | / 3xs | 2XS | XS  |

## Championship IV Jacket

White / Black

Ref. 100687.201

PVP: 27,00€

100% Polyester

| S   | М   | L   | XL    | 2XL | 3XL |
|-----|-----|-----|-------|-----|-----|
| 6XS | 5xs | 4XS | / 3xs | 2XS | XS  |

## Championship IV Jacket

Black / White

Ref. 100687.102

PVP: 27,00€

100% Polyester

| S   | М   | L   | XL    | 2XL | 3XL |
|-----|-----|-----|-------|-----|-----|
| 6XS | 5xs | 4XS | / 3xs | 2XS | XS  |