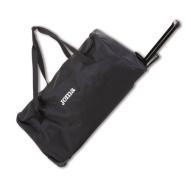

## **Travel Trolley**

Black

Ref. 400480.100

PVP: 90,00€

#### Black

Ref. 400480.100

PVP: 90,00€