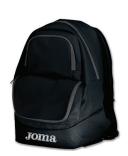

## Diamond II

Black

Ref. 400235.100

PVP: 25,00€

90% Poliamida 10% Elastan Capacity: 44,2L