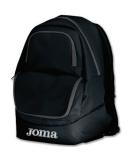

## Diamond II

Black

Ref. 400235.100

PVP: 25,00€

90% Poliamida 10% Elastan Capacity: 44,2L