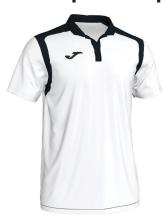

## Championship V Polo

White / Black

Ref. 101265.201

PVP: 23,00€

100% Polyester

| S   | М   | L   | XL    | 2XL | 3XL |
|-----|-----|-----|-------|-----|-----|
| 6XS | 5XS | 4XS | / 3xs | 2XS | XS  |