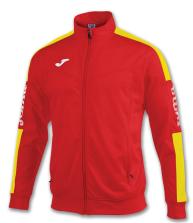

## Championship IV Jacket

Ref. 100687.456

PVP: 27,00€

100% Polyester

| S   | М   | L   | XL    | 2XL | 3XL |
|-----|-----|-----|-------|-----|-----|
| 6XS | 5xs | 4XS | / 3xs | 2XS | XS  |

## Championship IV Jacket

Royal / White

Ref. 100687.702

PVP: 27,00€

100% Polyester

| S   | М   | L   | XL    | 2XL | 3XL |
|-----|-----|-----|-------|-----|-----|
| 6XS | 5xs | 4XS | / 3xs | 2XS | XS  |

## Championship IV Jacket

Red / Black

Ref. 100687.601

PVP: 27,00€

100% Polyester

| S   | М   | L   | XL    | 2XL | 3XL |
|-----|-----|-----|-------|-----|-----|
| 6XS | 5xs | 4XS | / 3xs | 2XS | XS  |

## Championship IV Jacket

Green Medium / White

Ref. 100687.452

PVP: 27,00€

100% Polyester

| S   | М   | L   | XL    | 2XL | 3XL |
|-----|-----|-----|-------|-----|-----|
| 6XS | 5xs | 4XS | / 3xs | 2XS | XS  |

## Championship IV Jacket

Dark Navy / Yellow

Ref. 100687.309

PVP: 27,00€

100% Polyester

| S   | М   | L   | XL    | 2XL | 3XL |
|-----|-----|-----|-------|-----|-----|
| 6XS | 5xs | 4XS | / 3xs | 2XS | XS  |

## Championship IV Jacket

Dark Navy / White

Ref. 100687.302

PVP: 27,00€

100% Polyester

| S   | М   | L   | XL    | 2XL | 3XL |
|-----|-----|-----|-------|-----|-----|
| 6XS | 5xs | 4XS | / 3xs | 2XS | XS  |

## Championship IV Jacket

Red / Yellow

Ref. 100687.609

PVP: 27,00€

100% Polyester

| S   | М   | L   | XL    | 2XL | 3XL |
|-----|-----|-----|-------|-----|-----|
| 6XS | 5xs | 4XS | / 3xs | 2XS | XS  |

## Championship IV Jacket

Dark Navy / Red

Ref. 100687.306

PVP: 27,00€

100% Polyester

| S   | М   | L   | XL    | 2XL | 3XL |
|-----|-----|-----|-------|-----|-----|
| 6XS | 5xs | 4XS | / 3xs | 2XS | XS  |

## Championship IV Jacket

White / Black

Ref. 100687.201

PVP: 27,00€

100% Polyester

| S   | М   | L   | XL    | 2XL | 3XL |
|-----|-----|-----|-------|-----|-----|
| 6XS | 5xs | 4XS | / 3xs | 2XS | XS  |

## Championship IV Jacket

Black / White

Ref. 100687.102

PVP: 27,00€

100% Polyester

| S   | М   | L   | XL    | 2XL | 3XL |
|-----|-----|-----|-------|-----|-----|
| 6XS | 5xs | 4XS | / 3xs | 2XS | XS  |