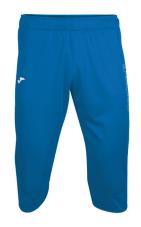

#### Vela Bermuda

Red

Ref. 100075.600

PVP: 18,00€

100% Polyester Interlock

White

Ref. 400476.200

35-38 / 39-42 / 43-46

#### Vela Bermuda

Royal

Ref. 100075.700

PVP: 18,00€

100% Polyester Interlock

| S   | М   | L   | XL  | 2XL | 3XL |
|-----|-----|-----|-----|-----|-----|
| 6XS | 5XS | 4XS | 3XS | 2XS | XS  |

#### Vela Bermuda

Red

Ref. 100075.100

PVP: 18,00€

100% Polyester Interlock

White

Ref. 400476.200

35-38 / 39-42 / 43-46

#### Vela Bermuda

Red

Ref. 100075.600

PVP: 18,00€

100% Polyester Interlock

White Ref. 400476.200 PVP: 6,00€ 35-38 / 39-42 / 43-46

| S   | М   | L   | XL  | 2XL | 3XL |
|-----|-----|-----|-----|-----|-----|
| 6XS | 5XS | 4XS | 3XS | 2XS | XS  |

#### Vela Bermuda

Ref. 100075.100

PVP: 18,00€ 100% Polyester Interlock

White

Ref. 400476.200

35-38 / 39-42 / 43-46

PVP: 6,00€

#### Vela Bermuda

Navy

Ref. 100075.300

PVP: 18,00€

100% Polyester Interlock

2XL 3XL М XL 4XS **3XS** 2XS 6XS XS

White

Ref. 400476.200

#### Vela Bermuda

Navy

Ref. 100075.300

PVP: 18,00€

Ref. 400476.200

White

PVP: 6,00€

35-38 / 39-42 / 43-46

#### Vela Bermuda

Navy

Ref. 100075.300

PVP: 18,00€

100% Polyester Interlock

White

Ref. 400476.200

35-38 / 39-42 / 43-46

#### Vela Bermuda

Red

Ref. 100075.100

PVP: 18,00€

100% Polyester Interlock

Ref. 400476.200

PVP: 6,00€

35-38 / 39-42 / 43-46