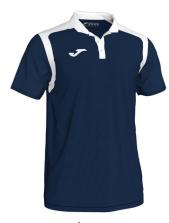

## Championship V Polo

Red / White

Ref. 101265.602

PVP: 23,00€

100% Polyester

| S   | М   | L   | XL    | 2XL | 3XL |
|-----|-----|-----|-------|-----|-----|
| 6XS | 5xs | 4XS | / 3xs | 2XS | XS  |