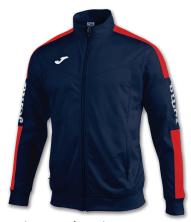

## Championship IV Jacket

Ref. 100687.456

PVP: 27,00€

100% Polyester

| S   | М   | L   | XL    | 2XL | 3XL |
|-----|-----|-----|-------|-----|-----|
| 6XS | 5xs | 4XS | / 3xs | 2XS | XS  |

## Championship IV Jacket

Royal / White

Ref. 100687.702

PVP: 27,00€

100% Polyester

| S   | М   | L   | XL    | 2XL | 3XL |
|-----|-----|-----|-------|-----|-----|
| 6XS | 5xs | 4XS | / 3xs | 2XS | XS  |

## Championship IV Jacket

Red / Black

Ref. 100687.601

PVP: 27,00€

100% Polyester

| S   | М   | L   | XL    | 2XL | 3XL |
|-----|-----|-----|-------|-----|-----|
| 6XS | 5xs | 4XS | / 3xs | 2XS | XS  |

## Championship IV Jacket

Green Medium / White

Ref. 100687.452

PVP: 27,00€

100% Polyester

| S   | М   | L   | XL    | 2XL | 3XL |
|-----|-----|-----|-------|-----|-----|
| 6XS | 5xs | 4XS | / 3xs | 2XS | XS  |

## Championship IV Jacket

Dark Navy / Yellow

Ref. 100687.309

PVP: 27,00€

100% Polyester

| S   | М   | L   | XL    | 2XL | 3XL |
|-----|-----|-----|-------|-----|-----|
| 6XS | 5xs | 4XS | / 3xs | 2XS | XS  |

## Championship IV Jacket

Dark Navy / White

Ref. 100687.302

PVP: 27,00€

100% Polyester

| S   | М   | L   | XL    | 2XL | 3XL |
|-----|-----|-----|-------|-----|-----|
| 6XS | 5xs | 4XS | / 3xs | 2XS | XS  |

## Championship IV Jacket

Red / Yellow

Ref. 100687.609

PVP: 27,00€

100% Polyester

| S   | М   | L   | XL    | 2XL | 3XL |
|-----|-----|-----|-------|-----|-----|
| 6XS | 5xs | 4XS | / 3xs | 2XS | XS  |

## Championship IV Jacket

Dark Navy / Red

Ref. 100687.306

PVP: 27,00€

100% Polyester

| S   | М   | L   | XL    | 2XL | 3XL |
|-----|-----|-----|-------|-----|-----|
| 6XS | 5xs | 4XS | / 3xs | 2XS | XS  |

## Championship IV Jacket

White / Black

Ref. 100687.201

PVP: 27,00€

100% Polyester

| S   | М   | L   | XL    | 2XL | 3XL |
|-----|-----|-----|-------|-----|-----|
| 6XS | 5xs | 4XS | / 3xs | 2XS | XS  |

## Championship IV Jacket

Black / White

Ref. 100687.102

PVP: 27,00€

100% Polyester

| S   | М   | L   | XL    | 2XL | 3XL |
|-----|-----|-----|-------|-----|-----|
| 6XS | 5xs | 4XS | / 3xs | 2XS | XS  |