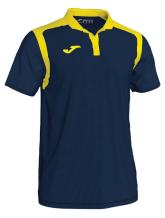

## Championship V Polo

Red / White

Ref. 101265.602

PVP: 23,00€

100% Polyester

| S   | М   | L   | XL    | 2XL | 3XL |
|-----|-----|-----|-------|-----|-----|
| 6XS | 5xs | 4XS | / 3xs | 2XS | XS  |