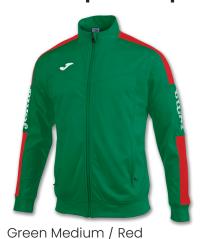

## Championship IV Jacket

Green Medium / White

Ref. 100687.452

PVP: 27,00€

100% Polyester

| S   | М   | L   | XL    | 2XL | 3XL |
|-----|-----|-----|-------|-----|-----|
| 6XS | 5xs | 4XS | / 3xs | 2XS | XS  |