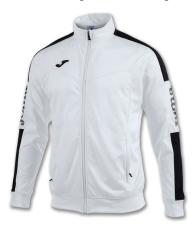

## Championship IV Jacket

Ref. 100687.456

PVP: 27,00€

100% Polyester

| S   | М   | L   | XL    | 2XL | 3XL |
|-----|-----|-----|-------|-----|-----|
| 6XS | 5xs | 4XS | / 3xs | 2XS | XS  |

## Championship IV Jacket

Royal / White

Ref. 100687.702

PVP: 27,00€

100% Polyester

| S   | М   | L   | XL    | 2XL | 3XL |
|-----|-----|-----|-------|-----|-----|
| 6XS | 5xs | 4XS | / 3xs | 2XS | XS  |

## Championship IV Jacket

Red / Black

Ref. 100687.601

PVP: 27,00€

100% Polyester

| S   | М   | L   | XL    | 2XL | 3XL |
|-----|-----|-----|-------|-----|-----|
| 6XS | 5xs | 4XS | / 3xs | 2XS | XS  |

## Championship IV Jacket

Green Medium / White

Ref. 100687.452

PVP: 27,00€

100% Polyester

| S   | М   | L   | XL    | 2XL | 3XL |
|-----|-----|-----|-------|-----|-----|
| 6XS | 5xs | 4XS | / 3xs | 2XS | XS  |

## Championship IV Jacket

Dark Navy / Yellow

Ref. 100687.309

PVP: 27,00€

100% Polyester

| S   | М   | L   | XL    | 2XL | 3XL |
|-----|-----|-----|-------|-----|-----|
| 6XS | 5xs | 4XS | / 3xs | 2XS | XS  |

## Championship IV Jacket

Dark Navy / White

Ref. 100687.302

PVP: 27,00€

100% Polyester

| S   | М   | L   | XL    | 2XL | 3XL |
|-----|-----|-----|-------|-----|-----|
| 6XS | 5xs | 4XS | / 3xs | 2XS | XS  |

## Championship IV Jacket

Red / Yellow

Ref. 100687.609

PVP: 27,00€

100% Polyester

| S   | М   | L   | XL    | 2XL | 3XL |
|-----|-----|-----|-------|-----|-----|
| 6XS | 5xs | 4XS | / 3xs | 2XS | XS  |

## Championship IV Jacket

Dark Navy / Red

Ref. 100687.306

PVP: 27,00€

100% Polyester

| S   | М   | L   | XL    | 2XL | 3XL |
|-----|-----|-----|-------|-----|-----|
| 6XS | 5xs | 4XS | / 3xs | 2XS | XS  |

## Championship IV Jacket

White / Black

Ref. 100687.201

PVP: 27,00€

100% Polyester

| S   | М   | L   | XL    | 2XL | 3XL |
|-----|-----|-----|-------|-----|-----|
| 6XS | 5xs | 4XS | / 3xs | 2XS | XS  |

## Championship IV Jacket

Black / White

Ref. 100687.102

PVP: 27,00€

100% Polyester

| S   | М   | L   | XL    | 2XL | 3XL |
|-----|-----|-----|-------|-----|-----|
| 6XS | 5xs | 4XS | / 3xs | 2XS | XS  |