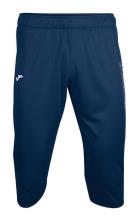

#### Vela Bermuda

Red

Ref. 100075.600

PVP: 18,00€

100% Polyester Interlock

White

Ref. 400476.200

35-38 / 39-42 / 43-46

#### Vela Bermuda

Royal

Ref. 100075.700

PVP: 18,00€

100% Polyester Interlock

| S   | М   | L   | XL  | 2XL | 3XL |
|-----|-----|-----|-----|-----|-----|
| 6XS | 5XS | 4XS | 3XS | 2XS | XS  |

#### Vela Bermuda

Red

Ref. 100075.100

PVP: 18,00€

100% Polyester Interlock

White

Ref. 400476.200

35-38 / 39-42 / 43-46

#### Vela Bermuda

Red

Ref. 100075.600

PVP: 18,00€

100% Polyester Interlock

White Ref. 400476.200 PVP: 6,00€ 35-38 / 39-42 / 43-46

| S   | М   | L   | XL  | 2XL | 3XL |
|-----|-----|-----|-----|-----|-----|
| 6XS | 5XS | 4XS | 3XS | 2XS | XS  |

#### Vela Bermuda

Ref. 100075.100

PVP: 18,00€ 100% Polyester Interlock

White

Ref. 400476.200

35-38 / 39-42 / 43-46

PVP: 6,00€

#### Vela Bermuda

Navy

Ref. 100075.300

PVP: 18,00€

100% Polyester Interlock

2XL 3XL М XL 4XS **3XS** 2XS 6XS XS

White

Ref. 400476.200

#### Vela Bermuda

Navy

Ref. 100075.300

PVP: 18,00€

Ref. 400476.200

White

PVP: 6,00€

35-38 / 39-42 / 43-46

#### Vela Bermuda

Navy

Ref. 100075.300

PVP: 18,00€

100% Polyester Interlock

White

Ref. 400476.200

35-38 / 39-42 / 43-46

#### Vela Bermuda

Red

Ref. 100075.100

PVP: 18,00€

100% Polyester Interlock

Ref. 400476.200

PVP: 6,00€

35-38 / 39-42 / 43-46