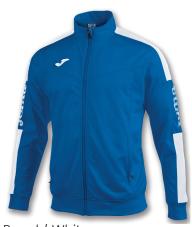

## Championship IV Jacket

Ref. 100687.456

PVP: 27,00€

100% Polyester

| S   | М   | L   | XL    | 2XL | 3XL |
|-----|-----|-----|-------|-----|-----|
| 6XS | 5xs | 4XS | / 3xs | 2XS | XS  |

## Championship IV Jacket

Royal / White

Ref. 100687.702

PVP: 27,00€

100% Polyester

| S   | М   | L   | XL    | 2XL | 3XL |
|-----|-----|-----|-------|-----|-----|
| 6XS | 5xs | 4XS | / 3xs | 2XS | XS  |

## Championship IV Jacket

Red / Black

Ref. 100687.601

PVP: 27,00€

100% Polyester

| S   | М   | L   | XL    | 2XL | 3XL |
|-----|-----|-----|-------|-----|-----|
| 6XS | 5xs | 4XS | / 3xs | 2XS | XS  |

## Championship IV Jacket

Green Medium / White

Ref. 100687.452

PVP: 27,00€

100% Polyester

| S   | М   | L   | XL    | 2XL | 3XL |
|-----|-----|-----|-------|-----|-----|
| 6XS | 5xs | 4XS | / 3xs | 2XS | XS  |

## Championship IV Jacket

Dark Navy / Yellow

Ref. 100687.309

PVP: 27,00€

100% Polyester

| S   | М   | L   | XL    | 2XL | 3XL |
|-----|-----|-----|-------|-----|-----|
| 6XS | 5xs | 4XS | / 3xs | 2XS | XS  |

## Championship IV Jacket

Dark Navy / White

Ref. 100687.302

PVP: 27,00€

100% Polyester

| S   | М   | L   | XL    | 2XL | 3XL |
|-----|-----|-----|-------|-----|-----|
| 6XS | 5xs | 4XS | / 3xs | 2XS | XS  |

## Championship IV Jacket

Red / Yellow

Ref. 100687.609

PVP: 27,00€

100% Polyester

| S   | М   | L   | XL    | 2XL | 3XL |
|-----|-----|-----|-------|-----|-----|
| 6XS | 5xs | 4XS | / 3xs | 2XS | XS  |

## Championship IV Jacket

Dark Navy / Red

Ref. 100687.306

PVP: 27,00€

100% Polyester

| S   | М   | L   | XL    | 2XL | 3XL |
|-----|-----|-----|-------|-----|-----|
| 6XS | 5xs | 4XS | / 3xs | 2XS | XS  |

## Championship IV Jacket

White / Black

Ref. 100687.201

PVP: 27,00€

100% Polyester

| S   | М   | L   | XL    | 2XL | 3XL |
|-----|-----|-----|-------|-----|-----|
| 6XS | 5xs | 4XS | / 3xs | 2XS | XS  |

## Championship IV Jacket

Black / White

Ref. 100687.102

PVP: 27,00€

100% Polyester

| S   | М   | L   | XL    | 2XL | 3XL |
|-----|-----|-----|-------|-----|-----|
| 6XS | 5xs | 4XS | / 3xs | 2XS | XS  |