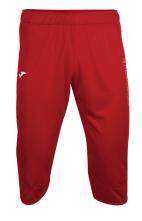

#### Vela Bermuda

Red

Ref. 100075.600

PVP: 18,00€

100% Polyester Interlock

White Ref. 400476.200 PVP: 6,00€ 35-38 / 39-42 / 43-46

| S   | М   | L   | XL  | 2XL | 3XL |
|-----|-----|-----|-----|-----|-----|
| 6XS | 5XS | 4XS | 3XS | 2XS | XS  |